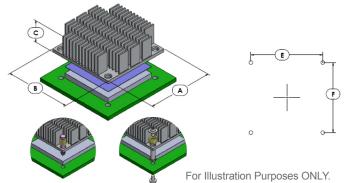

## **Product Detail**

| P/N              | Dimensions |       |       |       | Push Pin | Carina    | TIM        | Finish                                |                                                                                                                                                                                                                                                                                                                                                                                                                                                                                                                                                                                                                                                                                                                                                                                                                                                                                                                                                                                                                                                                                                                                                                                                                                                                                                                                                                                                                                                                                                                                                                                                                                                                                                                                                                                                                                                                                                                                                                                                                                                                                                                                |
|------------------|------------|-------|-------|-------|----------|-----------|------------|---------------------------------------|--------------------------------------------------------------------------------------------------------------------------------------------------------------------------------------------------------------------------------------------------------------------------------------------------------------------------------------------------------------------------------------------------------------------------------------------------------------------------------------------------------------------------------------------------------------------------------------------------------------------------------------------------------------------------------------------------------------------------------------------------------------------------------------------------------------------------------------------------------------------------------------------------------------------------------------------------------------------------------------------------------------------------------------------------------------------------------------------------------------------------------------------------------------------------------------------------------------------------------------------------------------------------------------------------------------------------------------------------------------------------------------------------------------------------------------------------------------------------------------------------------------------------------------------------------------------------------------------------------------------------------------------------------------------------------------------------------------------------------------------------------------------------------------------------------------------------------------------------------------------------------------------------------------------------------------------------------------------------------------------------------------------------------------------------------------------------------------------------------------------------------|
|                  | Α          | В     | С     | Е     | F        | Push Pili | Spring     | I IIVI                                | FIIIISII                                                                                                                                                                                                                                                                                                                                                                                                                                                                                                                                                                                                                                                                                                                                                                                                                                                                                                                                                                                                                                                                                                                                                                                                                                                                                                                                                                                                                                                                                                                                                                                                                                                                                                                                                                                                                                                                                                                                                                                                                                                                                                                       |
| ATS-15B-25-C1-R0 | 60.00      | 60.00 | 25.00 | 53.00 | 53.00    | ATS-PP-02 | ATS-PPS-15 | NO TIM                                | BLUE ANODIZED                                                                                                                                                                                                                                                                                                                                                                                                                                                                                                                                                                                                                                                                                                                                                                                                                                                                                                                                                                                                                                                                                                                                                                                                                                                                                                                                                                                                                                                                                                                                                                                                                                                                                                                                                                                                                                                                                                                                                                                                                                                                                                                  |
| <u> </u>         | ·          | ·     | ·     | ·     |          | •         | ·          | · · · · · · · · · · · · · · · · · · · | The state of the s |

#### **NOTES:**

- 1) Dimension A is the length of the heat sink in the direction of the flow.
- 2) Dimension B is the width of the heat sink perpendicular to the flow direction.
- 3) Dimension C is the heat sink height from the bottom of the base to the top of the fin field.
- 4) Dimension E is the distance between holes perpendicular to the direction of flow.
- 5) Dimension F is the distance between holes in the direction of flow.
- 6) Thermal performance data are provided for reference only. Actual performance may vary by application.
- 7) ATS reserves the right tp update or change its products without notice to improve the design or performance.
- 8) ATS certifies that this heat sink assemby is RoHS-6 and REACH compliant.
- 9) Contact ATS to learn about custom options available.