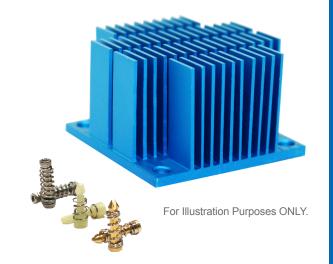

# pushPIN™ Heat Sink Assembly

## ATS Part#: ATS-15B-25-C1-R0

**Description:** pushPIN™ HS ASMBLY,FINE-PITCH,XCUT, HOLE PATTERN:4-CORNER,BLUE,NO TIM

Heat Sink Type: pushPIN™ Heat Sink Assembly

Heat Sink Attachment: pushPIN™

#### **Features & Benefits**

- » Quick Attachment Push pins feature a flexible barb at the end designed to engage with pre-drilled holes in a PCB.
- » Compression Springs add the necessary force to hold the assembly together for secure attachment. Select from over 21 different springs to achieve precise force required.
- » Push Pin Material available in brass or plastic in 10 sizes ranging from 9-20mm in length. Stainless steel hardware kit available for more secure attachment. Visit www.qats.com for available options.
- » Heat Sinks Designed for All Airflow Conditions. Select from over 112 fine pitch HS designed for high velocity air flows and 98 course pitch HS designed for low velocity air flow conditions.
- » Pre-assembled with phase-changing material for increased thermal performance. Double-sided thermal tape and no TIM options available to meet application-specific requirements.
- » Lightweight, aluminum HS extruded from AL6063 provide optimal heat transfer with a blue anodized finish.
- » All components are RoHS and REACH compliant.
- » Industry standard hole pattern. Recommended through hole size is 3.175mm