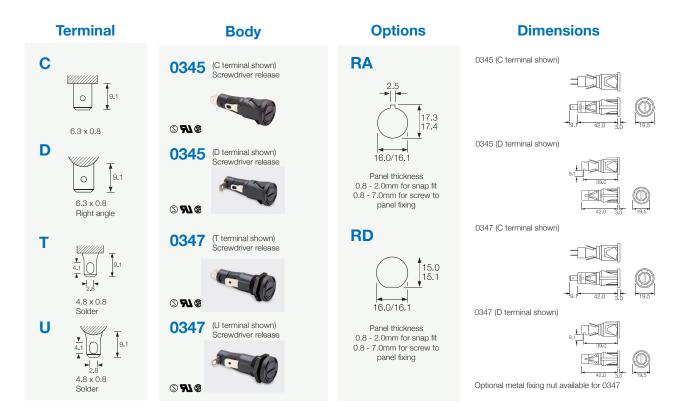

## **Key Features**

- O 6.3 x 32mm fuses
- Screwdriver slot knob
- O PC2 protection category
- 4.8, 6.3 and solder terminals
- Low profile bezel
- Snap in or threaded bushing mounting options

Fuseholders with in-line termination have combination (4.8/6.3) terminals. It has not been possible to show both views here. Units with right angle terminals have user specified end terminals and combination mid-body terminals.