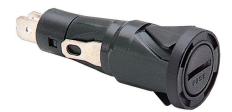

## Fuseholders 6.3 x 32mm (11/4" x 1/4"), PC2

## **Key Features**

- O 6.3 x 32mm fuses
- Screwdriver slot knob
- O PC2 protection category
- 4.8, 6.3 and solder terminals
- Low profile bezel
- Snap in or threaded bushing mounting options