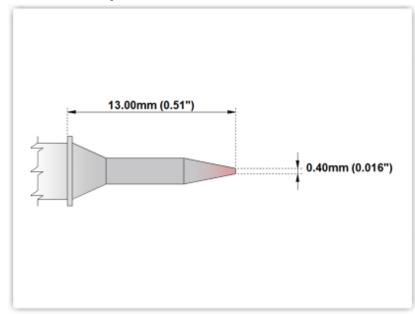

### Conical Sharp 0.4mm (0.016")

Tip Style: Conical Sharp
Tip Width: 0.40mm (0.016")
Tip Length: 13.00mm (0.51")

800 Type Cartridge<sup>1</sup>: 420°C - 475°C

RoHS Compliant<sup>2</sup> / Lead Free: YES

Equivalent to: STTC-806