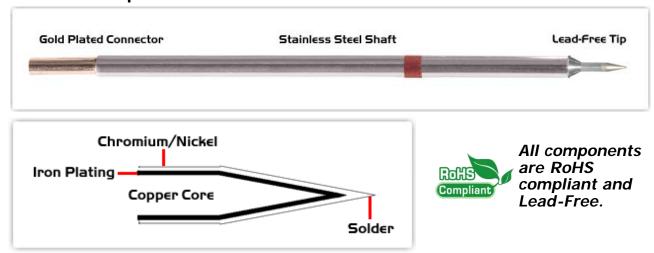

# **Material Composition**

Easy Braid Co. tip cartridges will typically idle within a temperature range of +/-1.1°C. However, there is variation in idle temperature across tip geometries within an individual temperature series. Easy Braid Co. offers a wide variety of tip geometries from 0.25mm fine point tip to 5mm chisel. The length and geometry of a tip will have an influence on the tip idle temperature. To accurately measure idle temperature it will depend greatly on the measurement method, technique and equipment used. Two different methods or the use of alternative equipment will produce different test results.